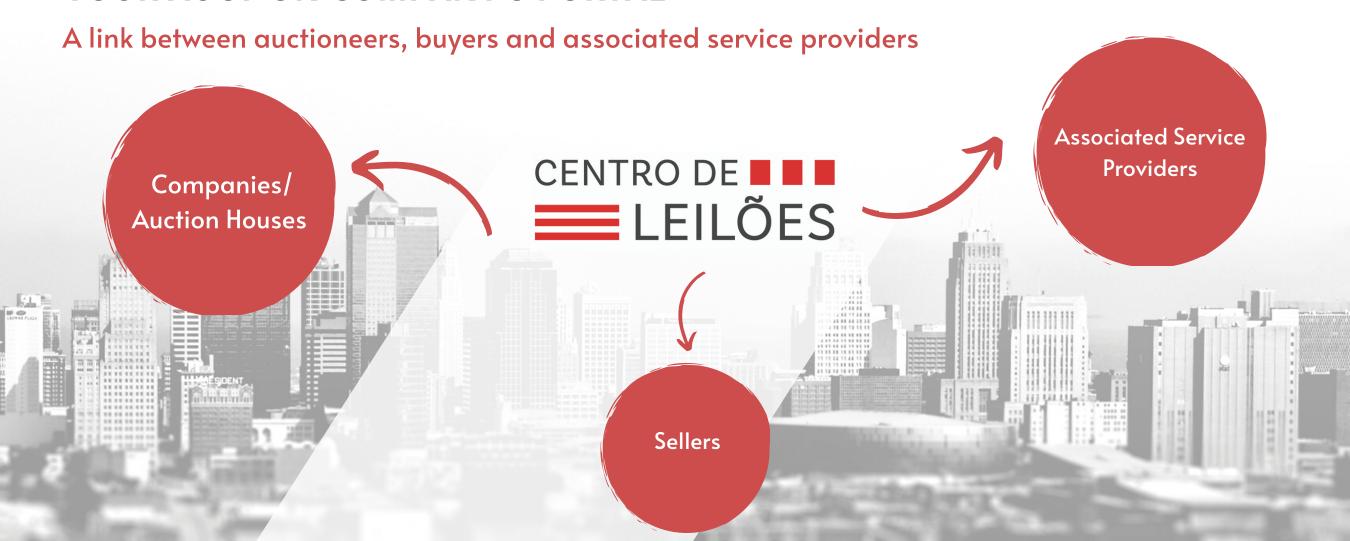

# Centro de Leilões

Centro de Leilões is a portuguese electronic platform that aggregates a set of companies in the auction activity, both nationally and internationally.

This platform was developed specifically for the professional auction market, with extensive experience in the sector, allowing to create a link between buyers, auctioneers and companies that intend to sell their assets.

The Centro de Leilões Portal intends to stimulate the development of the auction activity, offering services that will allow you to boost your business.

## YOUR AUCTION COMPANY'S PORTAL

- Quick, easy and transparent access to all auctions that take place at the national and international level, providing reliable and up-to-date information on auction houses that advertise events on a recurring basis.
- Access to useful information about the auction sector in Portugal, opportunities, advantages and participation methodologies.